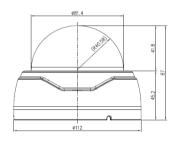

## **Specifications**

| MODEL               | SK-DC80IR/M864/SOV2                               |
|---------------------|---------------------------------------------------|
| Image Sensor        | 1/3" COLOR SONY SUPER HAD CCD II                  |
| Pixel               | 768(H)X494(V)PIXEL(NTSC), 752(H)X582(V)PIXEL(PAL) |
| Scanning System     | 2:1 Interlace                                     |
| Sync. Type          | Internal                                          |
| Resolution          | 600 TV-Line                                       |
| S/N Ratio           | 48 dB or More (AGC off)                           |
| Video Output        | 1.0Vp-p(Sync. Negative) Termination 75Ω           |
| Min. Illumination   | 0.1 Lux (F/1.2), 0 Lux (25M Range at LED HIGH)    |
| Gamma               | Y=0.45 typ.                                       |
| White Balance       | AUTO                                              |
| Shutter Speed       | 1/60 (1/50) ~ 1/100,000sec                        |
| AGC                 | AUTO                                              |
| Day & Night         | Electronic                                        |
| LED                 | IRLED 24EA                                        |
| LENS                | Fixed focal lens                                  |
| Power Supply        | Regulated 12V DC ±10%                             |
| Current Consumption | Max. 80mA(12V DC)                                 |
| Operation Temp.     | -10°C ~ 50°C                                      |
| Preservation Temp.  | -20°C ~ 60°C                                      |
| Dimention           | Ø112(W) x 87(H)mm                                 |
| Weight              | Approx. 180g                                      |