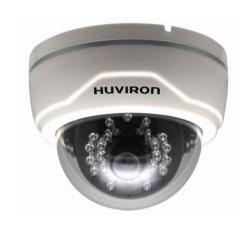

## **Features**

- ▶ 1/3" COLOR SONY SUPER HAD CCD II
- ▶ 25M range visible in total darkness with 24pcs of IR LEDs
- ▶ 3-AXIS Bracket for 3D(Pan/Tilt/Roll) rotation
- ► Supreme Resolution (600 TV-Line)
- ► Compact size (Ø80)

## **Specifications**

| MODEL               | SK-DC80IR/M864/SOV2                               |
|---------------------|---------------------------------------------------|
| Image Sensor        | 1/3" COLOR SONY SUPER HAD CCD II                  |
| Pixel               | 768(H)X494(V)PIXEL(NTSC), 752(H)X582(V)PIXEL(PAL) |
| Scanning System     | 2:1 Interlace                                     |
| Sync. Type          | Internal                                          |
| Resolution          | 600 TV-Line                                       |
| S/N Ratio           | 48 dB or More (AGC off)                           |
| Video Output        | 1.0Vp-p(Sync. Negative) Termination 75Ω           |
| Min. Illumination   | 0.1 Lux (F/1.2), 0 Lux (25M Range at LED HIGH)    |
| Gamma               | Y=0.45 typ.                                       |
| White Balance       | AUTO                                              |
| Shutter Speed       | 1/60 (1/50) ~ 1/100,000sec                        |
| AGC                 | AUTO                                              |
| Day & Night         | Electronic                                        |
| LED                 | IRLED 24EA                                        |
| LENS                | Fixed focal lens                                  |
| Power Supply        | Regulated 12V DC ±10%                             |
| Current Consumption | Max. 80mA(12V DC)                                 |
| Operation Temp.     | -10°C ~ 50°C                                      |
| Preservation Temp.  | -20°C ~ 60°C                                      |
| Dimention           | Ø112(W) x 87(H)mm                                 |
| Weight              | Approx. 180g                                      |