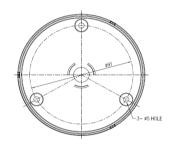

## **Specifications**

| MODEL               | SK-DC80IR/M864/SOV2                               |
|---------------------|---------------------------------------------------|
| Image Sensor        | 1/3" COLOR SONY SUPER HAD CCD II                  |
| Pixel               | 768(H)X494(V)PIXEL(NTSC), 752(H)X582(V)PIXEL(PAL) |
| Scanning System     | 2:1 Interlace                                     |
| Sync. Type          | Internal                                          |
| Resolution          | 600 TV-Line                                       |
| S/N Ratio           | 48 dB or More (AGC off)                           |
| Video Output        | 1.0Vp-p(Sync. Negative) Termination 75Ω           |
| Min. Illumination   | 0.1 Lux (F/1.2), 0 Lux (25M Range at LED HIGH)    |
| Gamma               | Y=0.45 typ.                                       |
| White Balance       | AUTO                                              |
| Shutter Speed       | 1/60 (1/50) ~ 1/100,000sec                        |
| AGC                 | AUTO                                              |
| Day & Night         | Electronic                                        |
| LED                 | IRLED 24EA                                        |
| LENS                | Fixed focal lens                                  |
| Power Supply        | Regulated 12V DC ±10%                             |
| Current Consumption | Max. 80mA(12V DC)                                 |
| Operation Temp.     | -10°C ~ 50°C                                      |
| Preservation Temp.  | -20°C ~ 60°C                                      |
| Dimention           | Ø112(W) x 87(H)mm                                 |
| Weight              | Approx. 180g                                      |